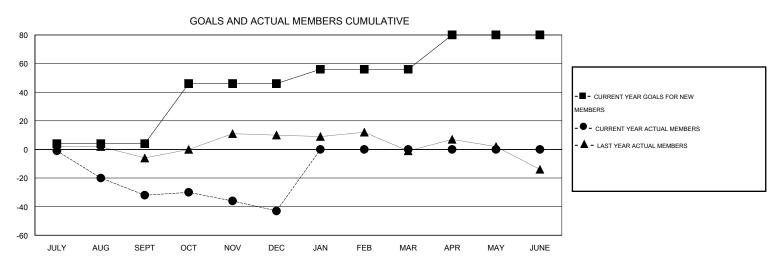

## LOCATION PENNSYLVANIA

| GMT: Cindy Gr         | cindy Gregg LOCATION PENNSYLVANIA |           |                  |                  |                       |                    |                                     |                    | GMT CA 1         |  |
|-----------------------|-----------------------------------|-----------|------------------|------------------|-----------------------|--------------------|-------------------------------------|--------------------|------------------|--|
|                       |                                   | Clubs     |                  |                  | Members               |                    |                                     |                    |                  |  |
| RESULTS FOR 2015-2016 |                                   |           |                  |                  | RESULTS FOR 2015-2016 |                    |                                     |                    |                  |  |
| QUARTER               | NEW CLUB<br>GOAL                  | NEW CLUBS | DROPPED<br>CLUBS | NET<br>GAIN/LOSS | QUARTER               | NEW MEMBER<br>GOAL | CHARTER AND<br>NEW MEMBERS<br>ADDED | DROPPED<br>MEMBERS | NET<br>GAIN/LOSS |  |
| JULY/AUG/SEPT         | 0                                 | 0         | 3                | -3               | JULY/AUG/SEPT         | 4                  | 21                                  | 53                 | -32              |  |
| OCT/NOV/DEC           | 1                                 | 0         | 0                | 0                | OCT/NOV/DEC           | 42                 | 22                                  | 33                 | -11              |  |
| JAN/FEB/MAR           | 0                                 | 0         | 0                | 0                | JAN/FEB/MAR           | 10                 | 0                                   | 0                  | 0                |  |
| APR/MAY/JUNE          | 0                                 | 0         | 0                | 0                | APR/MAY/JUNE          | 24                 | 0                                   | 0                  | 0                |  |